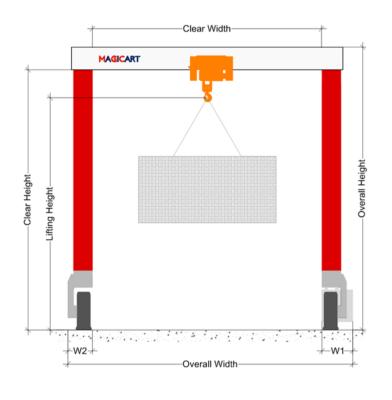

## 1) Necessary Info needed from client for proposal

- SWL / Load Capacity
- Clear width
- (Hook) Beam Distance
- Crane quantity
- Is the ground for crane travel Flat or with slope?

## 2) More info needed from client if available

- Description, photo, size or drawing of material for lifting
- Overall Width
- Overall Height
- Ground material (concrete or asphalt or compacted soil?)
- Ground Slope \_\_\_\_% in \_\_\_meters

- Max. Lifting Height
- Procedure of crane working
- Outdoor or Indoor or Both?