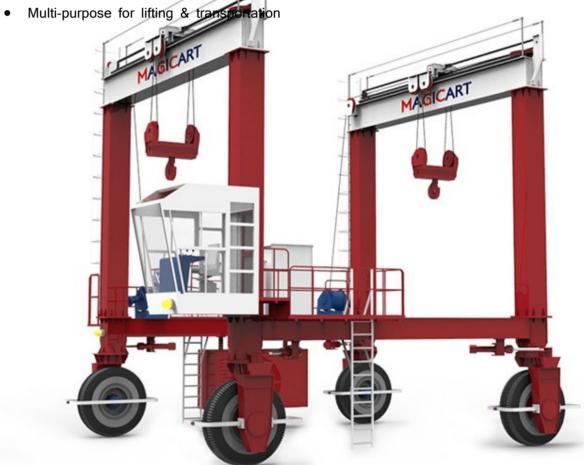

## **DB model — Main Features**

- Double Beam with two hooks
- Two hooks can be independent or synchronous working
- Designed for Longitudinal material & Various object
- High mobility to move in yard, even go through a workshop gate
- Capacity from 10 t ~ 400 t
- Full hydraulic dive or Electric drive
- Diesel engine power/optional for cable access
- Cabin operation or wireless control