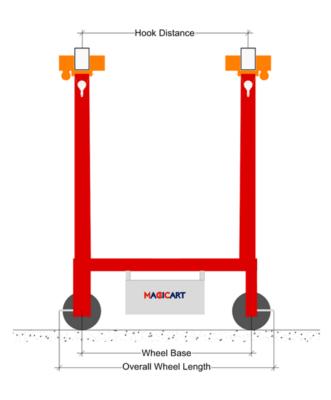

## 1) Necessary Info needed from client for proposal

- SWL / Load Capacity
- Clear width
- (Hook) Beam Distance
- Crane quantity
- Is the ground for crane travel Flat or with slope?

## 2) More info needed from client if available

- Description, photo, size or drawing of material for lifting
- Overall Width
- Overall Height
- Ground material (concrete or asphalt or compacted soil?)
- Ground Slope \_\_\_\_% in \_\_\_meters

- Max. Lifting Height
- Procedure of crane working
- Outdoor or Indoor or Both?